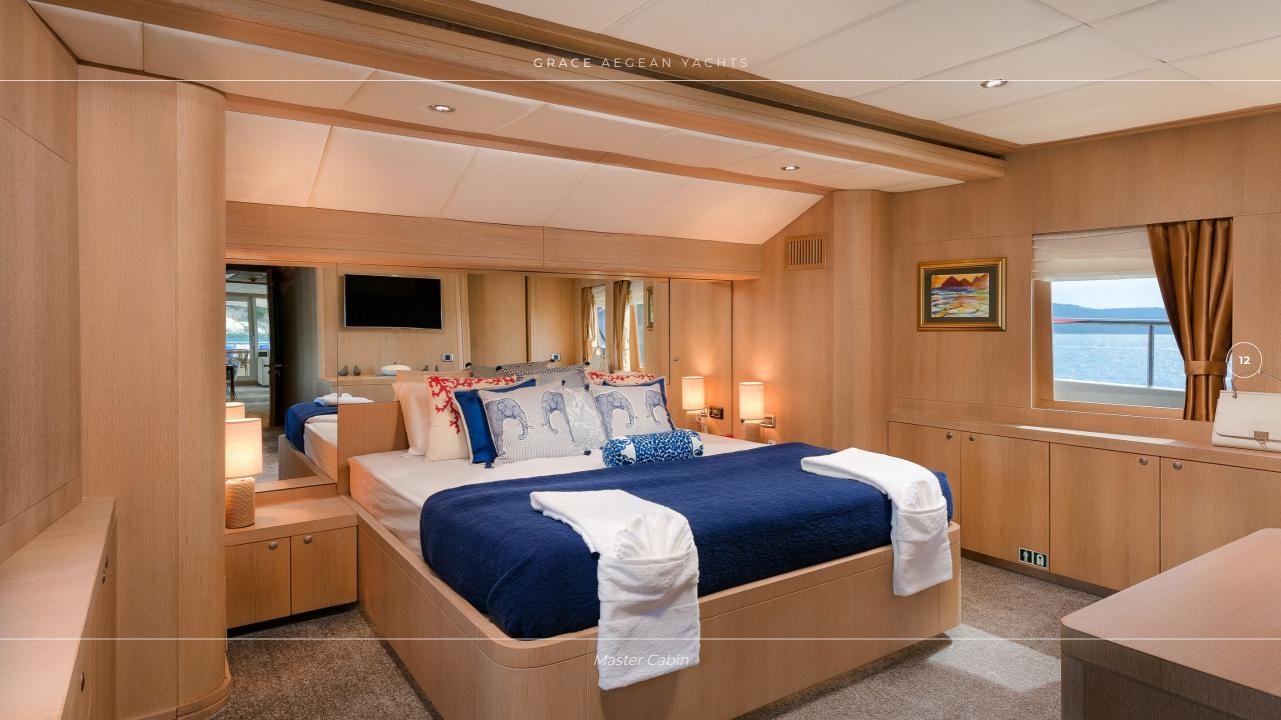

GRACE has an exteremly spacious layout for yacht of her size. She features an amazing and wide salon with panoramic windows allowing bright and voluminous feel throughout. The functional layout provides both cozy and dynamic areas for the guests to socialize and relax. Accommodating 10 guests in five elegently designed cabins all with ensuite facilities providing all the comfort and amenities of a five-star hotel. Enjoy the scenery as you jump on the yacht's kayak and be free as a kid using great variety of available water toys. Her professional crew of 4 will make your charter experience the best ever!