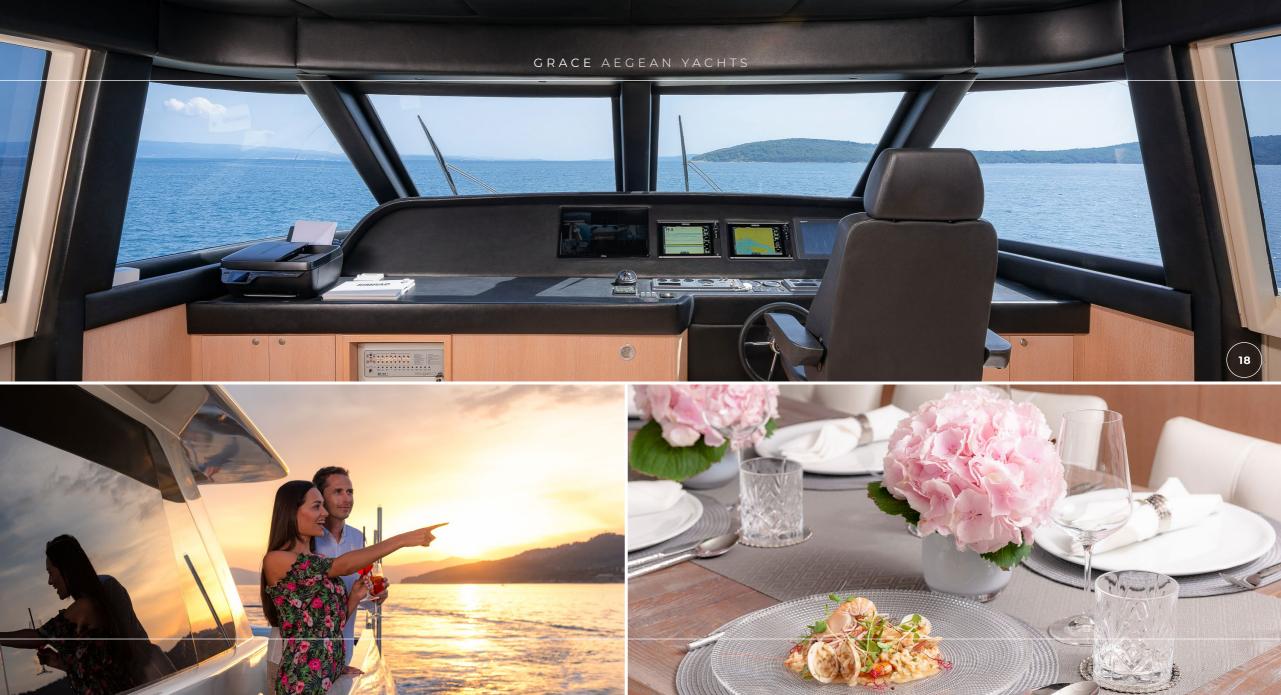

GRACE has an exteremly spacious layout for yacht of her size. She features an amazing and wide salon with panoramic windows allowing bright and voluminous feel throughout. The functional layout provides both cozy and dynamic areas for the guests to socialize and relax. Accommodating 10 guests in five elegently designed cabins all with ensuite facilities providing all the comfort and amenities of a five-star hotel. Enjoy the scenery as you jump on the yacht's kayak and be free as a kid using great variety of available water toys. Her professional crew of 4 will make your charter experience the best ever!