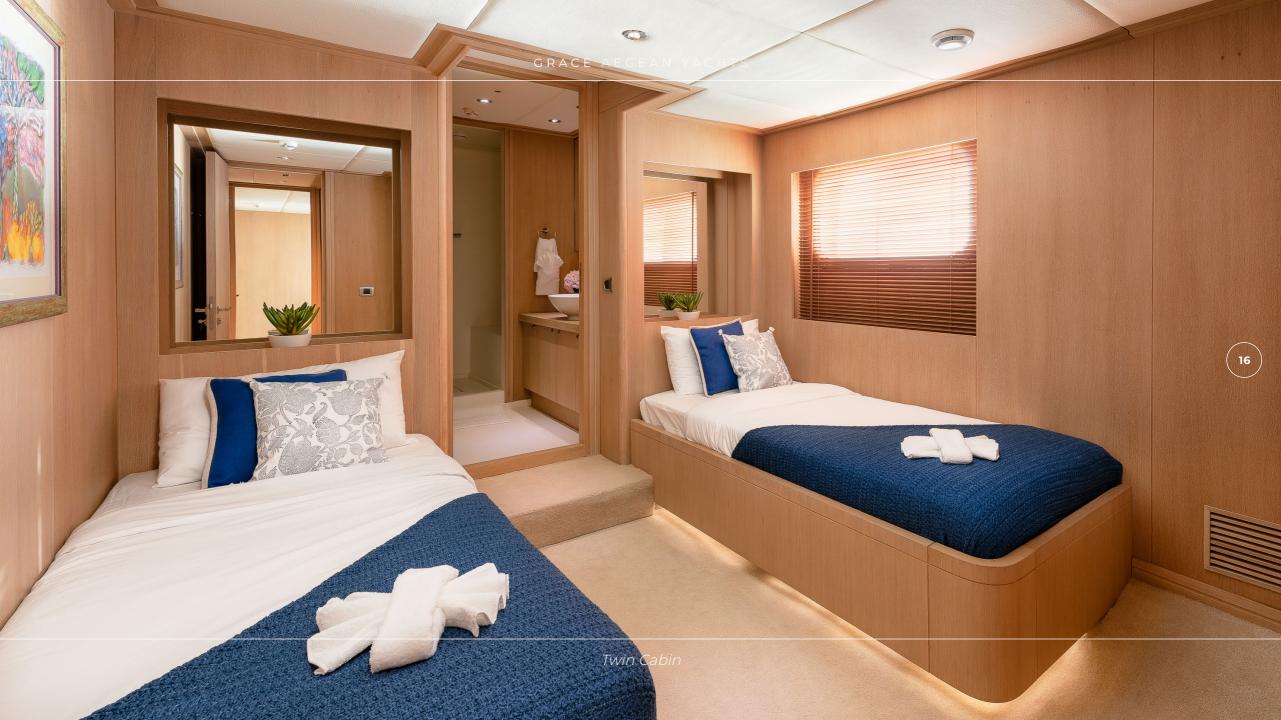

GRACE has an exteremly spacious layout for yacht of her size. She features an amazing and wide salon with panoramic windows allowing bright and voluminous feel throughout. The functional layout provides both cozy and dynamic areas for the guests to socialize and relax. Accommodating 10 guests in five elegently designed cabins all with ensuite facilities providing all the comfort and amenities of a five-star hotel. Enjoy the scenery as you jump on the yacht's kayak and be free as a kid using great variety of available water toys. Her professional crew of 4 will make your charter experience the best ever!

Fuel Consumption: 120 Litres/Hr @10 knots

Cabin Configuration: 3 Double, 2 Twin

**Bed Configuration:** 3 King, 4 Single

Air conditioning

WiFi connection on board