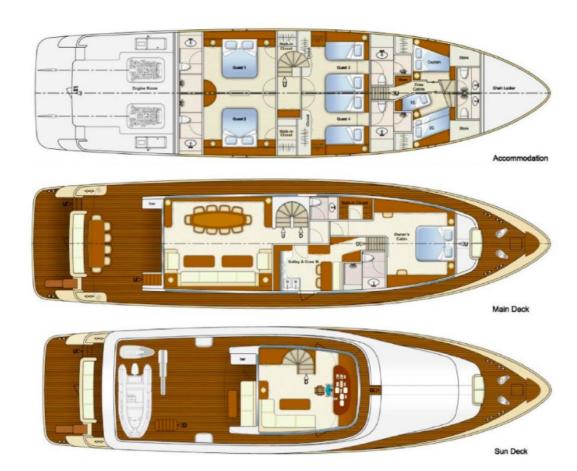

GRACE has an exteremly spacious layout for yacht of her size. She features an amazing and wide salon with panoramic windows allowing bright and voluminous feel throughout. The functional layout provides both cozy and dynamic areas for the guests to socialize and relax. Accommodating 10 guests in five elegently designed cabins all with ensuite facilities providing all the comfort and amenities of a five-star hotel. Enjoy the scenery as you jump on the yacht's kayak and be free as a kid using great variety of available water toys. Her professional crew of 4 will make your charter experience the best ever!

## **TEHNICAL SPECIFICATIONS**

**Length:** 28.00 m (91' 10")

**Beam:** 7.00 m (23')

**Draft:** 2.2 m (7' 3")

Number of Guests: 10

Number of Crew: 4

**Built: 2013** 

**Refit:** 2018

**Builder:** Aegean Yachts

Naval ArchitectIn house: Aegean Yachts

Flag: Croatia

**Hull Construction:** Steel

Hull Configuration: Displacement

**Engines:** 2x YANMAR 700 HP

**Generators: 2x KOHLER 28 KW** 

**Cruising Speed:** 10 knots

Fuel Consumption: 120 Litres/Hr @10 knots

Cabin Configuration: 3 Double, 2 Twin

**Bed Configuration:** 3 King, 4 Single

Air conditioning

WiFi connection on board