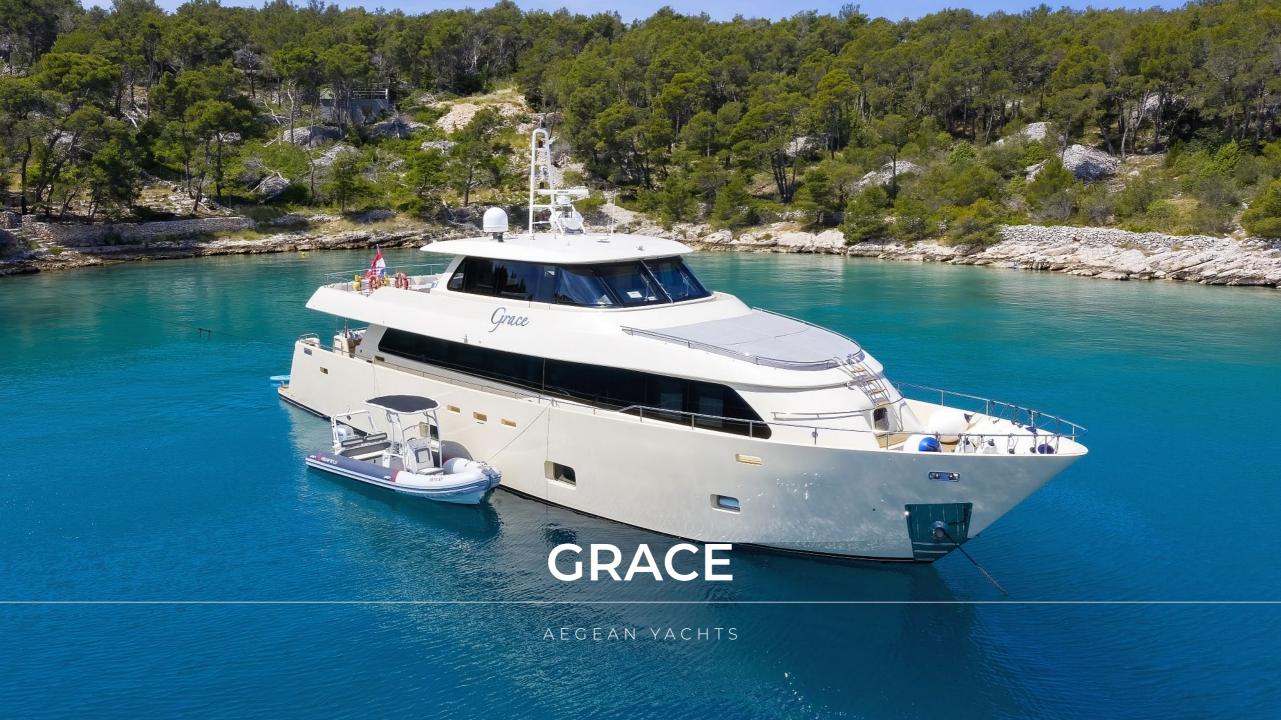

## **OVERVIEW**

GRACE is a modern 28 m motor yacht built in 2013 by Aegean Yachts and started her first charter season in 2018.

M/Y GRACE is an extraordinary yacht kept in mint condition that allows you to fully explore the Adriatic coastline.

GRACE has an exteremly spacious layout for yacht of her size. She features an amazing and wide salon with panoramic windows allowing bright and voluminous feel throughout. The functional layout provides both cozy and dynamic areas for the guests to socialize and relax. Accommodating 10 guests in five elegently designed cabins all with ensuite facilities providing all the comfort and amenities of a five-star hotel. Enjoy the scenery as you jump on the yacht's kayak and be free as a kid using great variety of available water toys. Her professional crew of 4 will make your charter experience the best ever!