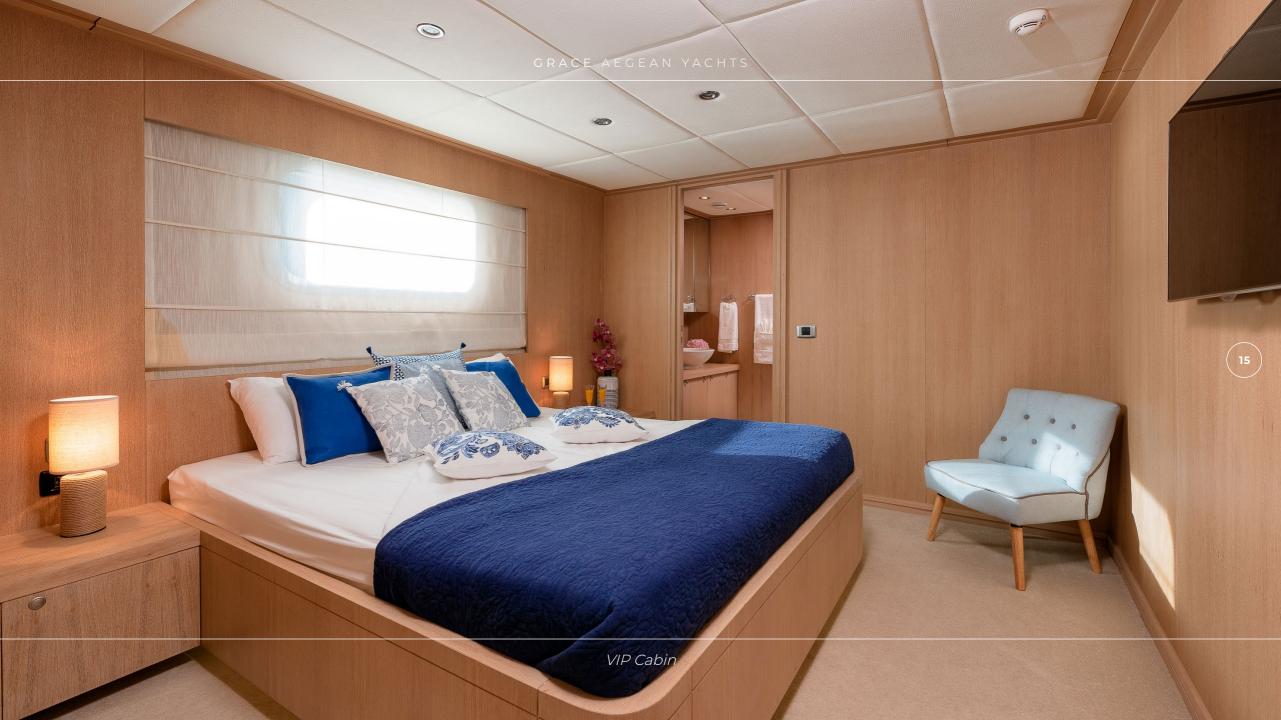

GRACE has an exteremly spacious layout for yacht of her size. She features an amazing and wide salon with panoramic windows allowing bright and voluminous feel throughout. The functional layout provides both cozy and dynamic areas for the guests to socialize and relax. Accommodating 10 guests in five elegently designed cabins all with ensuite facilities providing all the comfort and amenities of a five-star hotel. Enjoy the scenery as you jump on the yacht's kayak and be free as a kid using great variety of available water toys. Her professional crew of 4 will make your charter experience the best ever!

Fuel Consumption: 120 Litres/Hr @10 knots

Cabin Configuration: 3 Double, 2 Twin

**Bed Configuration:** 3 King, 4 Single

Air conditioning

WiFi connection on board