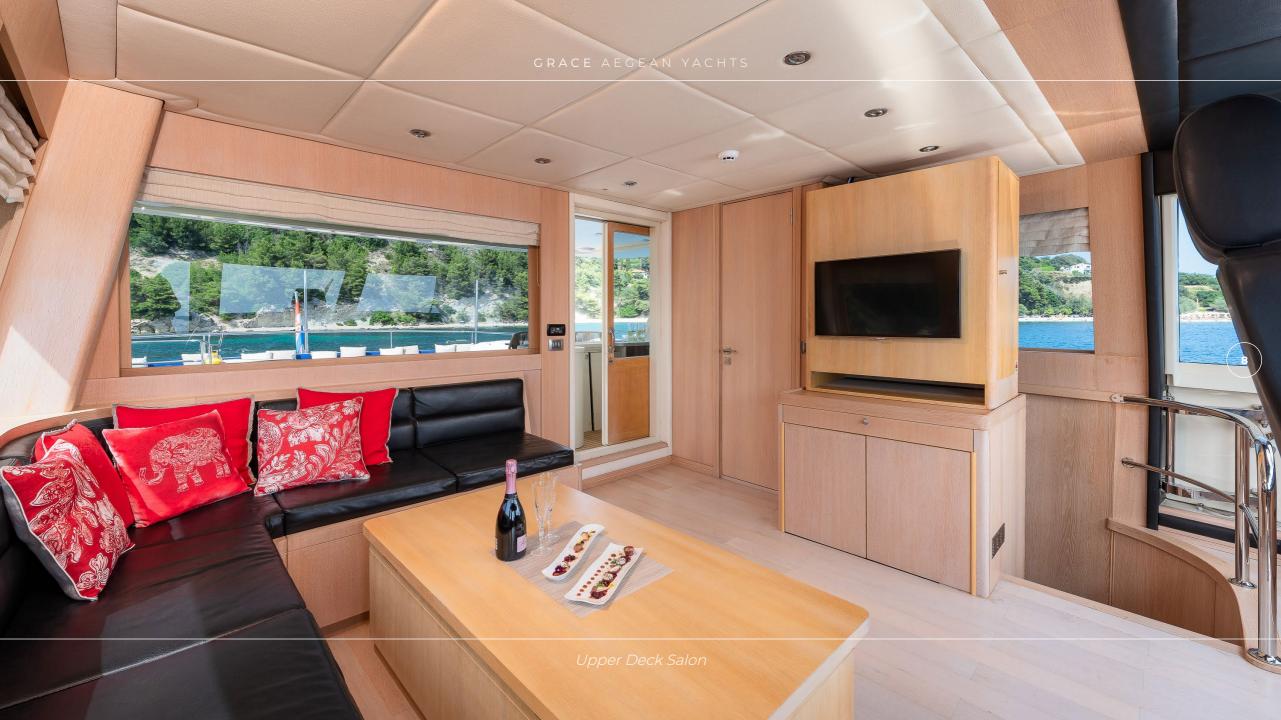

GRACE has an exteremly spacious layout for yacht of her size. She features an amazing and wide salon with panoramic windows allowing bright and voluminous feel throughout. The functional layout provides both cozy and dynamic areas for the guests to socialize and relax. Accommodating 10 guests in five elegently designed cabins all with ensuite facilities providing all the comfort and amenities of a five-star hotel. Enjoy the scenery as you jump on the yacht's kayak and be free as a kid using great variety of available water toys. Her professional crew of 4 will make your charter experience the best ever!