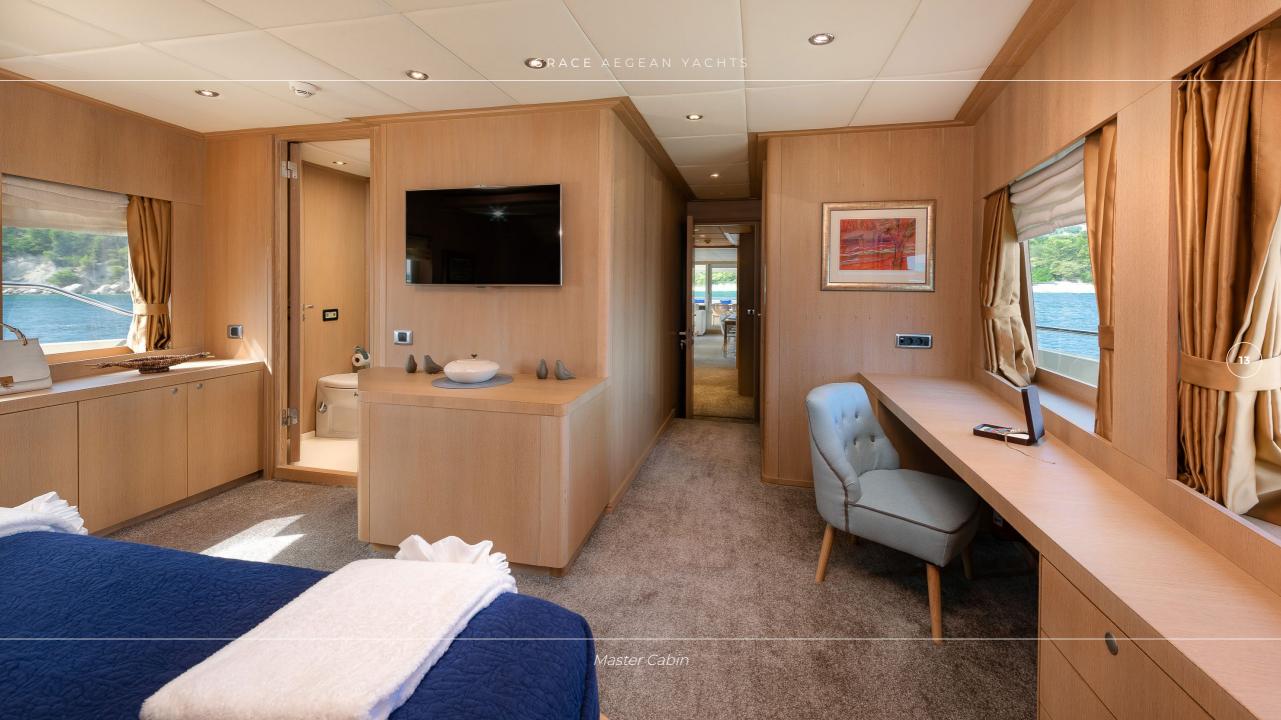

GRACE has an exteremly spacious layout for yacht of her size. She features an amazing and wide salon with panoramic windows allowing bright and voluminous feel throughout. The functional layout provides both cozy and dynamic areas for the guests to socialize and relax. Accommodating 10 guests in five elegently designed cabins all with ensuite facilities providing all the comfort and amenities of a five-star hotel. Enjoy the scenery as you jump on the yacht's kayak and be free as a kid using great variety of available water toys. Her professional crew of 4 will make your charter experience the best ever!