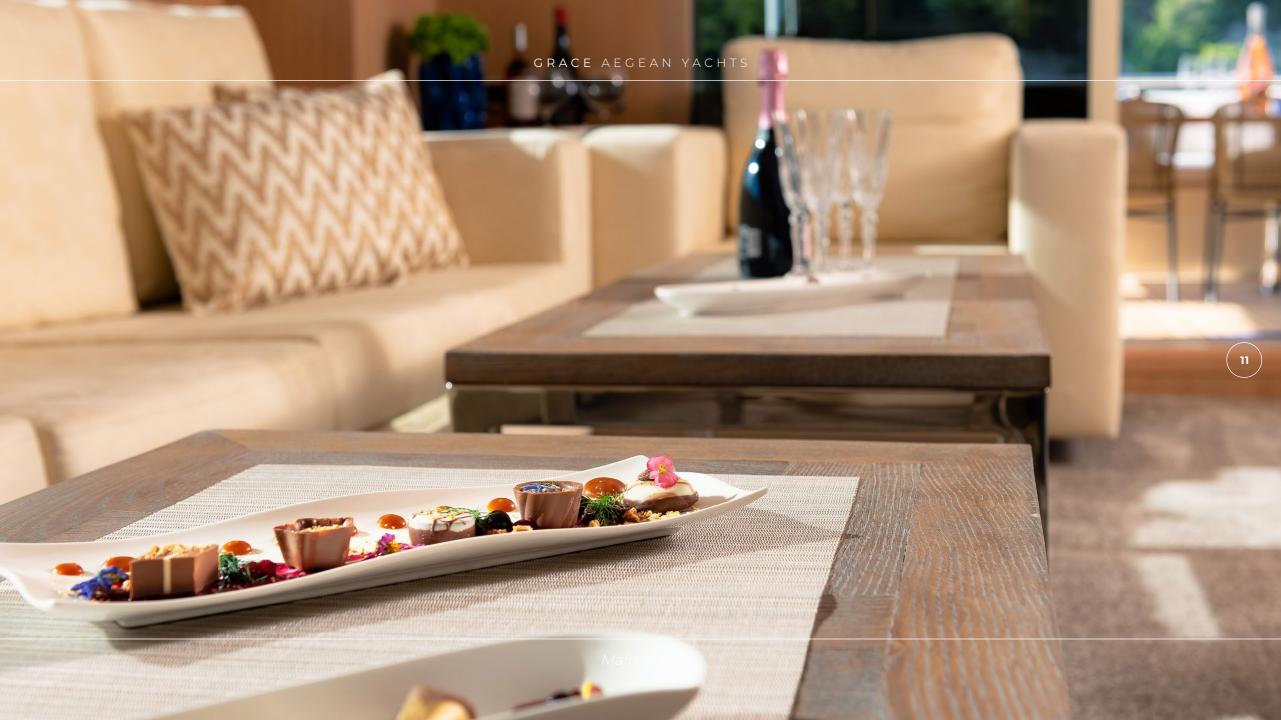

GRACE has an exteremly spacious layout for yacht of her size. She features an amazing and wide salon with panoramic windows allowing bright and voluminous feel throughout. The functional layout provides both cozy and dynamic areas for the guests to socialize and relax. Accommodating 10 guests in five elegently designed cabins all with ensuite facilities providing all the comfort and amenities of a five-star hotel. Enjoy the scenery as you jump on the yacht's kayak and be free as a kid using great variety of available water toys. Her professional crew of 4 will make your charter experience the best ever!