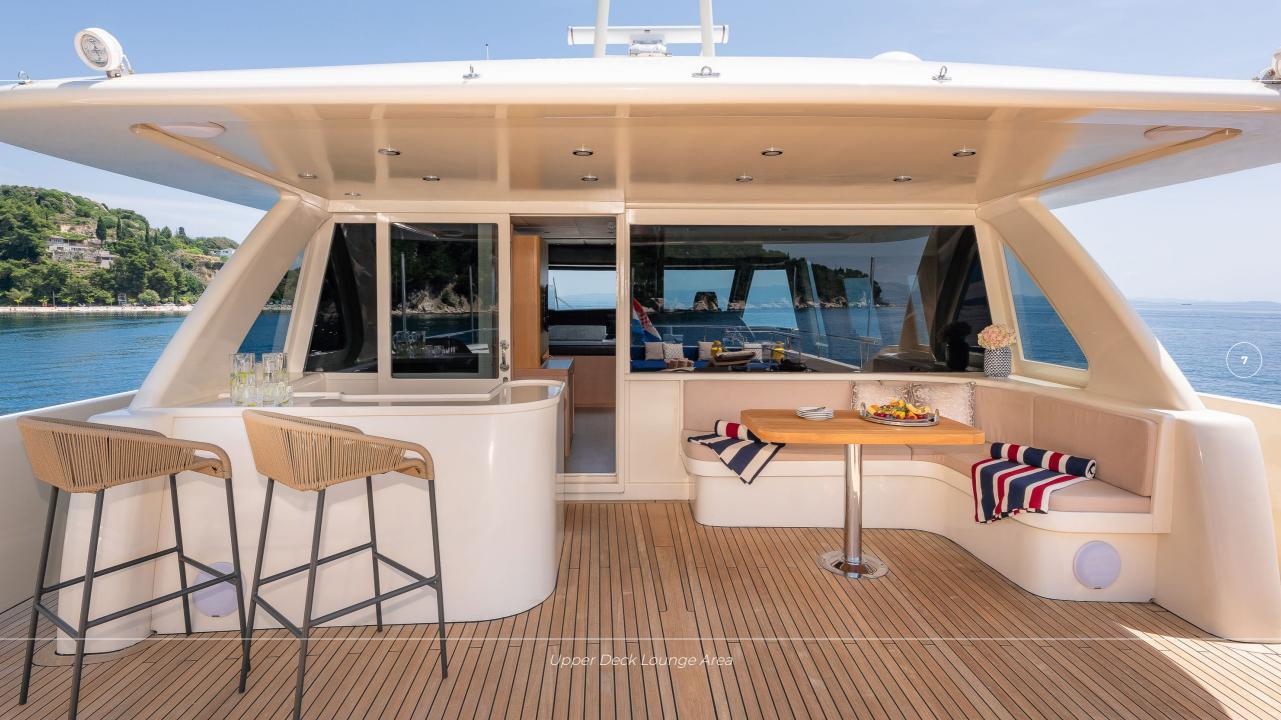

GRACE has an exteremly spacious layout for yacht of her size. She features an amazing and wide salon with panoramic windows allowing bright and voluminous feel throughout. The functional layout provides both cozy and dynamic areas for the guests to socialize and relax. Accommodating 10 guests in five elegently designed cabins all with ensuite facilities providing all the comfort and amenities of a five-star hotel. Enjoy the scenery as you jump on the yacht's kayak and be free as a kid using great variety of available water toys. Her professional crew of 4 will make your charter experience the best ever!