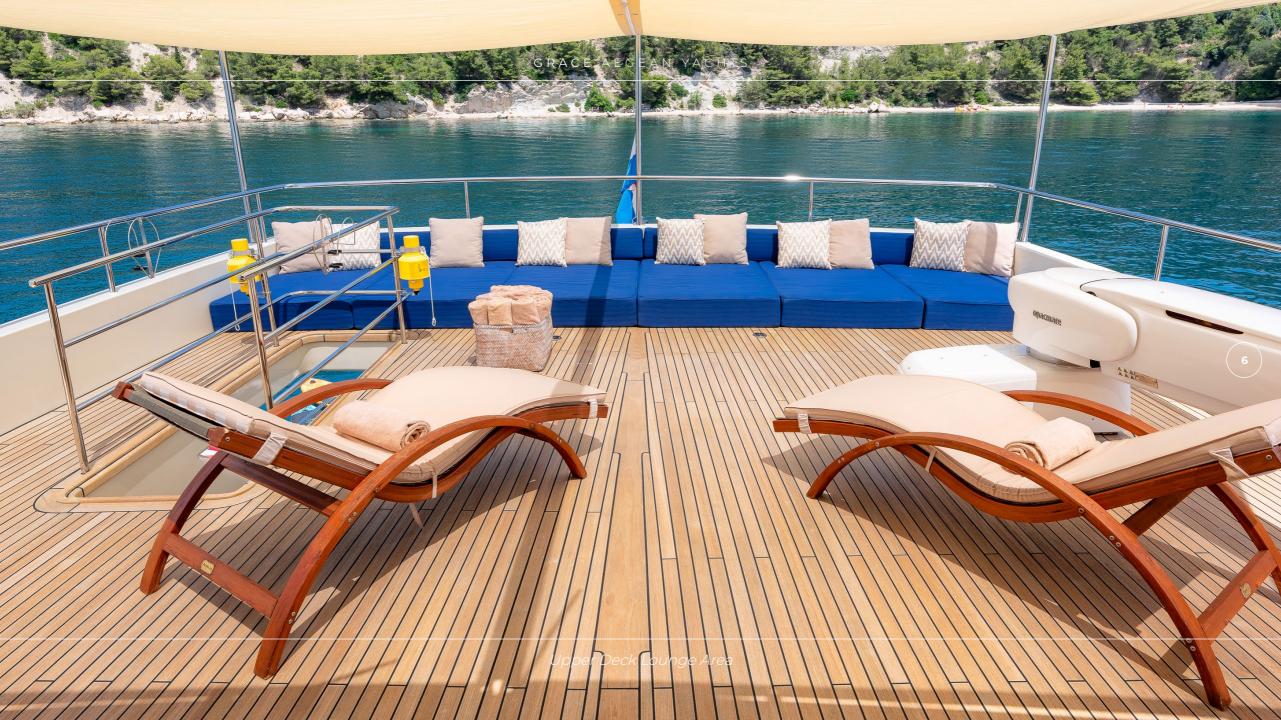

GRACE has an exteremly spacious layout for yacht of her size. She features an amazing and wide salon with panoramic windows allowing bright and voluminous feel throughout. The functional layout provides both cozy and dynamic areas for the guests to socialize and relax. Accommodating 10 guests in five elegently designed cabins all with ensuite facilities providing all the comfort and amenities of a five-star hotel. Enjoy the scenery as you jump on the yacht's kayak and be free as a kid using great variety of available water toys. Her professional crew of 4 will make your charter experience the best ever!