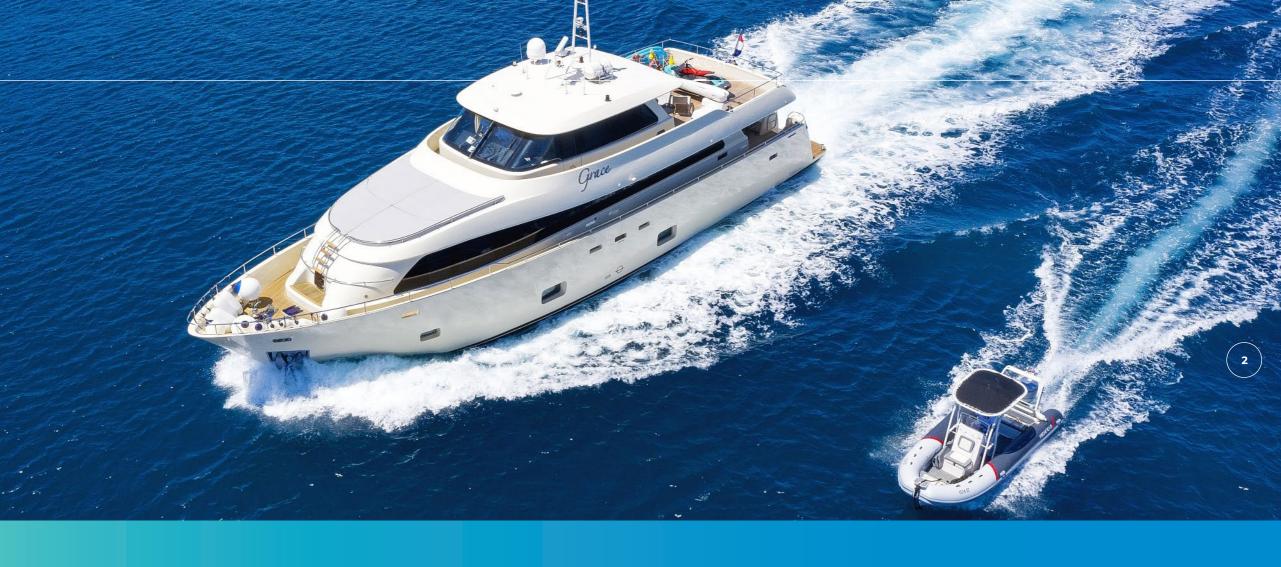

## **OVERVIEW**

GRACE is a modern 28 m motor yacht built in 2013 by Aegean Yachts and started her first charter season in 2018.

M/Y GRACE is an extraordinary yacht kept in mint condition that allows you to fully explore the Adriatic coastline.

GRACE has an exteremly spacious layout for yacht of her size. She features an amazing and wide salon with panoramic windows allowing bright and voluminous feel throughout. The functional layout provides both cozy and dynamic areas for the guests to socialize and relax. Accommodating 10 guests in five elegently designed cabins all with ensuite facilities providing all the comfort and amenities of a five-star hotel. Enjoy the scenery as you jump on the yacht's kayak and be free as a kid using great variety of available water toys. Her professional crew of 4 will make your charter experience the best ever!