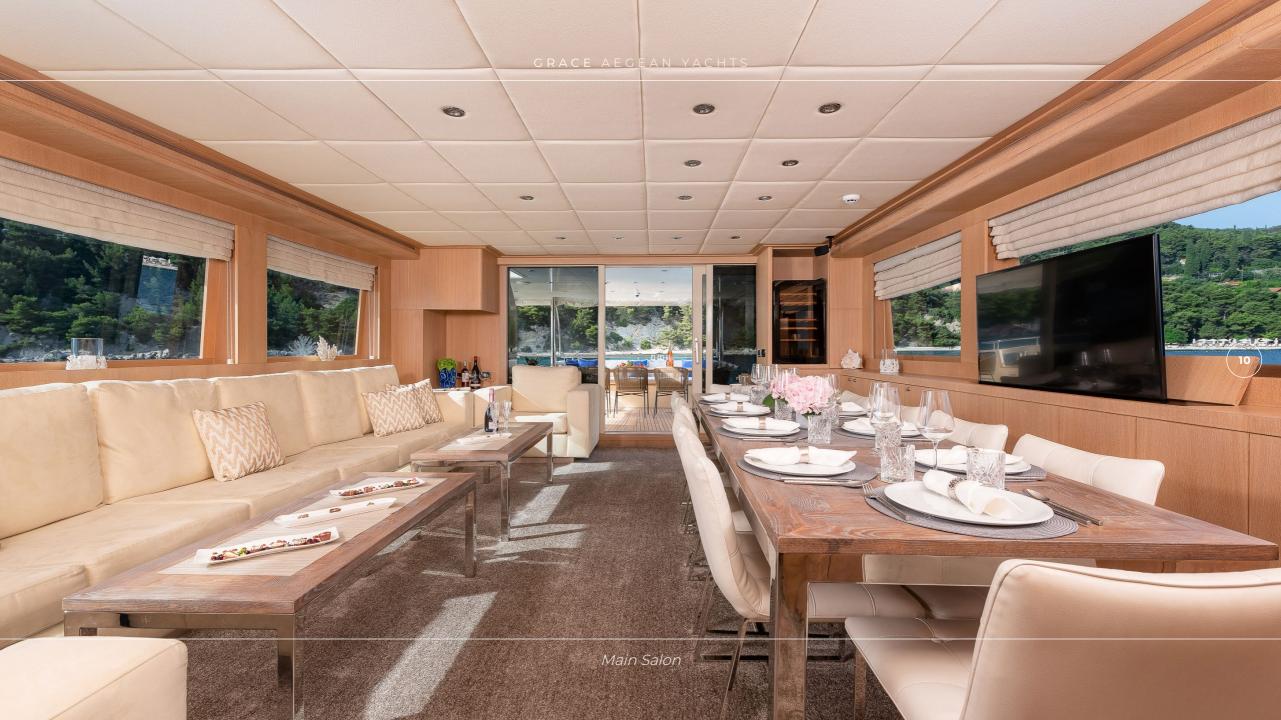

GRACE has an exteremly spacious layout for yacht of her size. She features an amazing and wide salon with panoramic windows allowing bright and voluminous feel throughout. The functional layout provides both cozy and dynamic areas for the guests to socialize and relax. Accommodating 10 guests in five elegently designed cabins all with ensuite facilities providing all the comfort and amenities of a five-star hotel. Enjoy the scenery as you jump on the yacht's kayak and be free as a kid using great variety of available water toys. Her professional crew of 4 will make your charter experience the best ever!